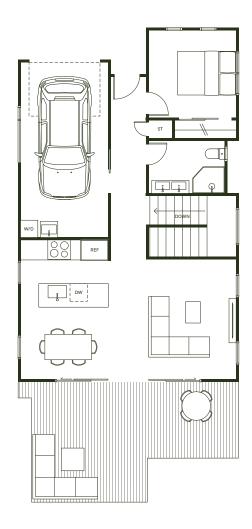

### 4 bed 2.5 bath 1 garage

TYPE C - FLOOR PLAN
DETACHED

144m² (including balcony 8m²)

Typical floorplans shown are only indicative layout and are not final construction drawing. Specifications, dimensions and colours are indicative only. Designs for specific homes are available on request.

GROUND FLOOR