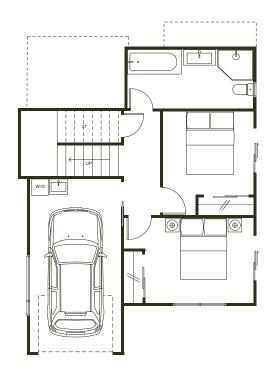

# 4 bed 2.5 bath 1 garage

TYPE D - FLOOR PLAN

DETACHED

Home

 $148\,m^2 \; \text{(including balcony } 8\text{m}^2\text{)}$ 

Typical floorplans shown are only indicative layout and are not final construction drawing. Specifications, dimensions and colours are indicative only. Designs for specific homes are available on request.

GROUND FLOOR

GROUND FLOOR