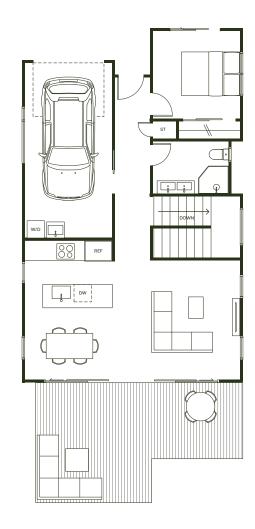

# 4 bed 3 bath 1 garage

TYPE A - FLOOR PLAN

DETACHED

Home

175 m² (including balcony 25m²)

Typical floorplans shown are only indicative layout and are not final construction drawing. Specifications, dimensions and colours are indicative only. Designs for specific homes are available on request.

GROUND FLOOR