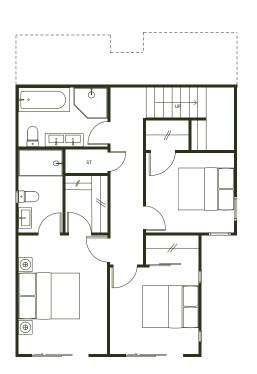

# 4 bed 3 bath 1 garage

TYPE A - FLOOR PLAN

DETACHED

Home

175 m² (including balcony 25m²)

Typical floorplans shown are only indicative layout and are not final construction drawing. Specifications, dimensions and colours are indicative only. Designs for specific homes are available on request.

FIRST FLOOR