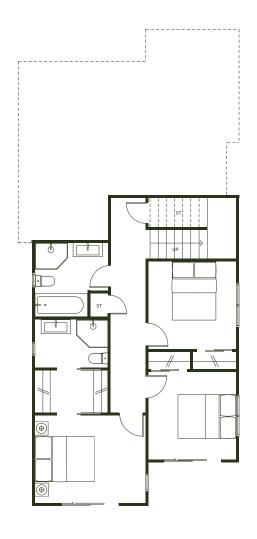

# 4 bed 3 bath 1 garage

TYPE A - FLOOR PLAN

DETACHED

Home

175 m² (including balcony 25m²)

Typical floorplans shown are only indicative layout and are not final construction drawing. Specifications, dimensions and colours are indicative only. Designs for specific homes are available on request.

FIRST FLOOR