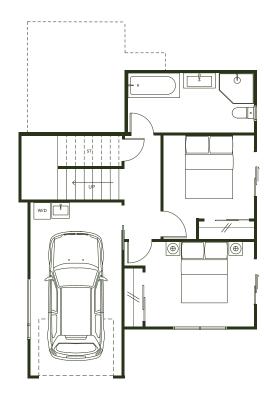

ction drawing. Specifications, dimensions and colours are indicative only. Designs for specific homes are available on request.







FIRST FLOOR



### 4 bed 2.5 bath 1 garage

TYPE C - FLOOR PLAN
DETACHED

144m² (including balcony 8m²)

Typical floorplans shown are only indicative layout and are not final construction drawing. Specifications, dimensions and colours are indicative only. Designs for specific homes are available on request.

GROUND FLOOR







# 4 bed 2.5 bath 1 garage

TYPE D - FLOOR PLAN

DETACHED

Home

 $148\,m^2 \; \text{(including balcony } 8\text{m}^2\text{)}$ 

Typical floorplans shown are only indicative layout and are not final construction drawing. Specifications, dimensions and colours are indicative only. Designs for specific homes are available on request.



GROUND FLOOR







GROUND FLOOR

### 4 bed 3 bath 1 garage

TYPE E - FLOOR PLAN

DETACHED

Home

150 m² (including balcony 8m²)

Typical floorplans shown are only indicative layout and are not final construction drawing. Specifications, dimensions and colours are indicative only. Designs for specific homes are available on request.



FLOOR