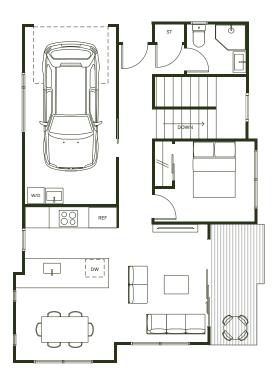

# 4 bed 3 bath 1 garage

TYPE A - FLOOR PLAN

DETACHED

Home

175 m² (including balcony 25m²)

Typical floorplans shown are only indicative layout and are not final construction drawing. Specifications, dimensions and colours are indicative only. Designs for specific homes are available on request.

GROUND FLOOR