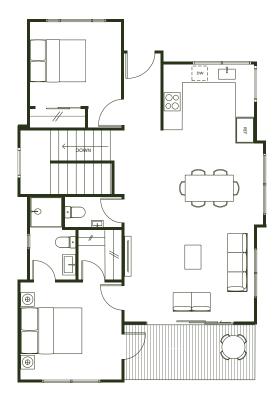

pecifications, dimensions and colours are indicative only. Designs for specific homes are available on request.







FIRST FLOOR



### 4 bed 2.5 bath 1 garage

TYPE C - FLOOR PLAN
DETACHED

144m² (including balcony 8m²)

Typical floorplans shown are only indicative layout and are not final construction drawing. Specifications, dimensions and colours are indicative only. Designs for specific homes are available on request.

GROUND FLOOR







# 4 bed 2.5 bath 1 garage

TYPE D - FLOOR PLAN

DETACHED

Home

 $148\,m^2 \; \text{(including balcony } 8\text{m}^2\text{)}$ 

Typical floorplans shown are only indicative layout and are not final construction drawing. Specifications, dimensions and colours are indicative only. Designs for specific homes are available on request.



GROUND FLOOR







GROUND FLOOR

### 4 bed 3 bath 1 garage

TYPE E - FLOOR PLAN

DETACHED

Home

150 m² (including balcony 8m²)

Typical floorplans shown are only indicative layout and are not final construction drawing. Specifications, dimensions and colours are indicative only. Designs for specific homes are available on request.



FLOOR