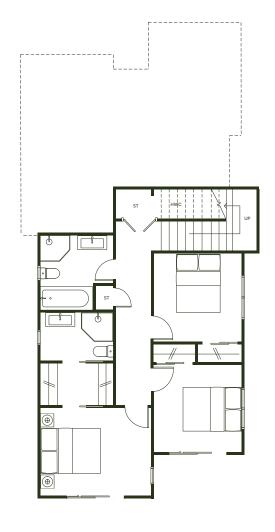

# 4 bed 3 bath 1 garage

TYPE A - FLOOR PLAN

DETACHED

Home

175 m² (including balcony 25m²)

Typical floorplans shown are only indicative layout and are not final construction drawing. Specifications, dimensions and colours are indicative only. Designs for specific homes are available on request.

FIRST FLOOR