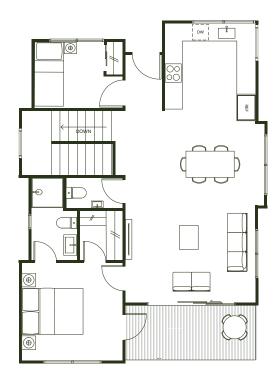

### 4 bed 3 bath 1 garage

TYPE E - FLOOR PLAN

DETACHED

Home

150 m² (including balcony 8m²)

Typical floorplans shown are only indicative layout and are not final construction drawing. Specifications, dimensions and colours are indicative only. Designs for specific homes are available on request.

FLOOR